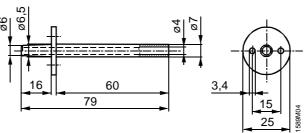

## FK-PZ3

All dimensions in mm

### **Technical data**

|                          | FK-PZ1                      | FK-PZ2                        | FK-PZ3                              |   |
|--------------------------|-----------------------------|-------------------------------|-------------------------------------|---|
| Admissible media         | Air and nonaggressive gases | Air and nonaggressive gases   | Air and nonaggressive gases         |   |
| Orientation              | Optional                    | Optional                      | Optional                            |   |
| Pressure tube connection | Internal dia. < 6 mm        | Internal dia. < 5 mm          | Internal dia. < 5 mm                |   |
| Materials:               |                             |                               |                                     | • |
| Measuring tube / probe   | Steel, nickel-plated        | Aluminium                     | Plastic                             | • |
| Rosette / nipple         | Caoutchouk                  | Aluminium                     |                                     | • |
| Tube connection          |                             | Resin                         |                                     | • |
| Tube                     |                             |                               | PVC                                 | • |
| Package (bag)            | Polyethylene                | Polyethylene                  | Polyethylene                        |   |
| Weight incl. packaging   | 0.04 kg                     | 0.06 kg                       | 0.06 kg                             |   |
| Scope of delivery        | 1x set consisting of:       | 1x set consisting of:         | 1x set consisting of:               |   |
|                          | 2x measuring tubes          | 2x measuring tubes            | 2x probes                           |   |
|                          | 2x rubber rosettes          | 1x tube connection            | 1x tube 5 mm dia. x 7, 2 m long     |   |
|                          | 1x Mounting instruction     | 2x cheese-head screws M 3 x 6 | 4x self-tapping screws St 2,9 x 8,5 |   |
|                          |                             | 1x Mounting instruction       |                                     | • |
|                          |                             |                               |                                     |   |