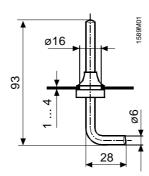

## FK-PZ1

### **Technical data**

|                          | FK-PZ1                      | FK-PZ2                        | FK-PZ3                              |   |
|--------------------------|-----------------------------|-------------------------------|-------------------------------------|---|
| Admissible media         | Air and nonaggressive gases | Air and nonaggressive gases   | Air and nonaggressive gases         |   |
| Orientation              | Optional                    | Optional                      | Optional                            |   |
| Pressure tube connection | Internal dia. < 6 mm        | Internal dia. < 5 mm          | Internal dia. < 5 mm                |   |
| Materials:               |                             |                               |                                     | • |
| Measuring tube / probe   | Steel, nickel-plated        | Aluminium                     | Plastic                             | • |
| Rosette / nipple         | Caoutchouk                  | Aluminium                     |                                     | • |
| Tube connection          |                             | Resin                         |                                     | • |
| Tube                     |                             |                               | PVC                                 | • |
| Package (bag)            | Polyethylene                | Polyethylene                  | Polyethylene                        |   |
| Weight incl. packaging   | 0.04 kg                     | 0.06 kg                       | 0.06 kg                             |   |
| Scope of delivery        | 1x set consisting of:       | 1x set consisting of:         | 1x set consisting of:               |   |
|                          | 2x measuring tubes          | 2x measuring tubes            | 2x probes                           |   |
|                          | 2x rubber rosettes          | 1x tube connection            | 1x tube 5 mm dia. x 7, 2 m long     |   |
|                          | 1x Mounting instruction     | 2x cheese-head screws M 3 x 6 | 4x self-tapping screws St 2,9 x 8,5 |   |
|                          |                             | 1x Mounting instruction       |                                     | • |
|                          |                             |                               |                                     |   |