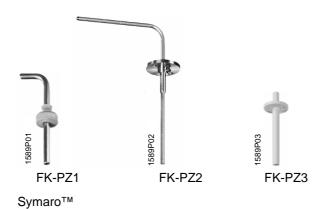

# **Air Duct Probes**

FK-PZ..

Duct probes for connecting of pressure switches and pressure sensors to air ducts.

- Mechanically robust
- Airtight, yet simple and quick to mount
- For precise measurements (FK-PZ2)

### Type summary

| Type<br>referenze | Name and description                                                                                                 |
|-------------------|----------------------------------------------------------------------------------------------------------------------|
| FK-PZ1            | Air duct probe, with adjustable immersion lenght (for simple, quick and airtight mounting)                           |
| FK-PZ2            | Air duct probe, with adjustable immersion length and measuring orifice (with orifice plate for precise measurements) |
| FK-PZ3            | Air duct probe, with fix immersion lenght (for simple mounting)                                                      |