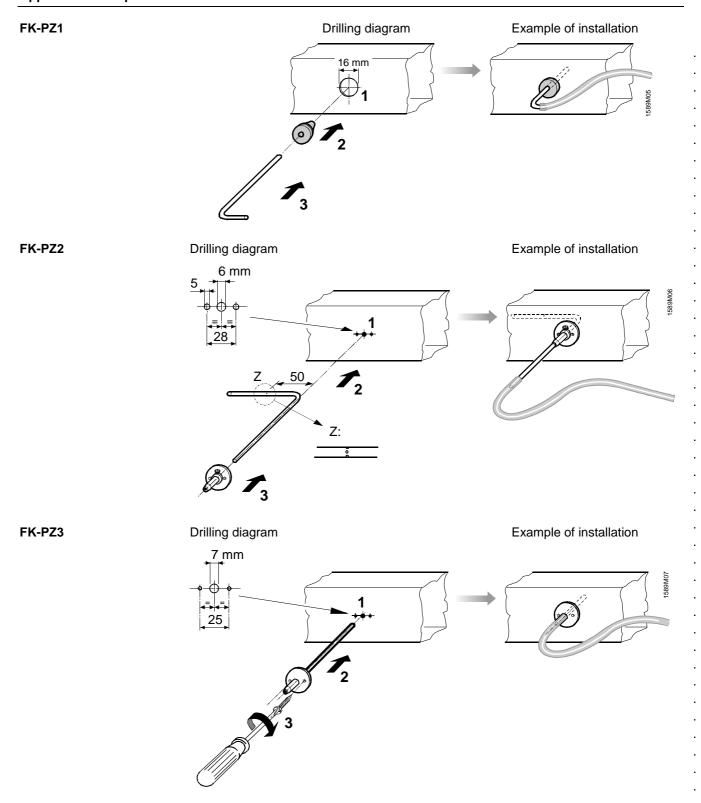

### Use

Duct probes FK-PZ... for optimum connection of pressure switches and pressure sensors to air ducts, where pressure measurements are subject to stringent requirements.

Duct probe FK-PZ2 contain a measuring orifice for precise measurements. The rosette enables the orifice to be accurately located in the air duct. Using the fixing screw on the rosette, the probe can be accurately positioned at the selected measuring point.

## **Mounting notes**

To prevent the accumulation of condensation, the pressure sensor or switch must be located at a higher level than the duct connections. The tubing should be routed so that it rises in a gradual incline to the pressure sensor or switch (no looping).

Mounting instructions are enclosed with the duct probe FK-PZ1 and FK-PZ2:  $FK-PZ1 = Nr.\ 604.11211$ ,  $FK-PZ2 = Nr.\ 35665$ .