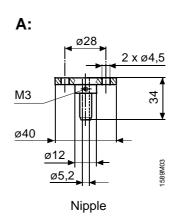

## FK-PZ1

## FK-PZ2

### **Technical data**

|                          | FK-PZ1                      | FK-PZ2                        | FK-PZ3                              |   |
|--------------------------|-----------------------------|-------------------------------|-------------------------------------|---|
| Admissible media         | Air and nonaggressive gases | Air and nonaggressive gases   | Air and nonaggressive gases         |   |
| Orientation              | Optional                    | Optional                      | Optional                            |   |
| Pressure tube connection | Internal dia. < 6 mm        | Internal dia. < 5 mm          | Internal dia. < 5 mm                |   |
| Materials:               |                             |                               |                                     | • |
| Measuring tube / probe   | Steel, nickel-plated        | Aluminium                     | Plastic                             | • |
| Rosette / nipple         | Caoutchouk                  | Aluminium                     |                                     | • |
| Tube connection          |                             | Resin                         |                                     | • |
| Tube                     |                             |                               | PVC                                 | • |
| Package (bag)            | Polyethylene                | Polyethylene                  | Polyethylene                        |   |
| Weight incl. packaging   | 0.04 kg                     | 0.06 kg                       | 0.06 kg                             |   |
| Scope of delivery        | 1x set consisting of:       | 1x set consisting of:         | 1x set consisting of:               |   |
|                          | 2x measuring tubes          | 2x measuring tubes            | 2x probes                           |   |
|                          | 2x rubber rosettes          | 1x tube connection            | 1x tube 5 mm dia. x 7, 2 m long     |   |
|                          | 1x Mounting instruction     | 2x cheese-head screws M 3 x 6 | 4x self-tapping screws St 2,9 x 8,5 |   |
|                          |                             | 1x Mounting instruction       |                                     | • |
|                          |                             |                               |                                     |   |