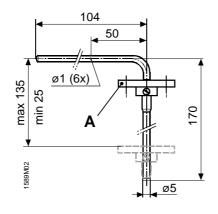

## FK-PZ2

### **Technical data**

|                          | FK-PZ1                      | FK-PZ2                        | FK-PZ3                              |   |
|--------------------------|-----------------------------|-------------------------------|-------------------------------------|---|
| Admissible media         | Air and nonaggressive gases | Air and nonaggressive gases   | Air and nonaggressive gases         |   |
| Orientation              | Optional                    | Optional                      | Optional                            |   |
| Pressure tube connection | Internal dia. < 6 mm        | Internal dia. < 5 mm          | Internal dia. < 5 mm                |   |
| Materials:               |                             |                               |                                     | • |
| Measuring tube / probe   | Steel, nickel-plated        | Aluminium                     | Plastic                             | • |
| Rosette / nipple         | Caoutchouk                  | Aluminium                     |                                     | • |
| Tube connection          |                             | Resin                         |                                     | • |
| Tube                     |                             |                               | PVC                                 | • |
| Package (bag)            | Polyethylene                | Polyethylene                  | Polyethylene                        |   |
| Weight incl. packaging   | 0.04 kg                     | 0.06 kg                       | 0.06 kg                             |   |
| Scope of delivery        | 1x set consisting of:       | 1x set consisting of:         | 1x set consisting of:               |   |
|                          | 2x measuring tubes          | 2x measuring tubes            | 2x probes                           |   |
|                          | 2x rubber rosettes          | 1x tube connection            | 1x tube 5 mm dia. x 7, 2 m long     |   |
|                          | 1x Mounting instruction     | 2x cheese-head screws M 3 x 6 | 4x self-tapping screws St 2,9 x 8,5 |   |
|                          |                             | 1x Mounting instruction       |                                     | • |
|                          |                             |                               |                                     |   |